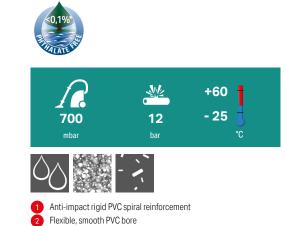

#### ADVANTAGES

SPIRABEL\* SISE has a good resistance to vacuum and is very flexible even in cold weather thanks to its special PVC wall.

Its smooth inner wall assures low flow losses, avoids retention zones and assists cleaning. SPIRABEL\*SISE can be used to transfer food liquids and even alcohol up to 50% at 60°C.

#### CHEMICAL RESISTANCE

See table pages 110 to 113 column A. **WARNING** 

Spiral hoses in general have an elongation under pressure that can be important when temperature is above 40°C. This has to be considered before installation. We remain at your disposal for any question on this issue.

|    | +/-<br>mm |     | g/m | bar | <b>O</b> bar | mbar | F   | Black  |        |
|----|-----------|-----|-----|-----|--------------|------|-----|--------|--------|
|    |           |     |     |     |              |      |     | 30 m   | 50 m   |
| 32 | +/- 1,0   | 2,5 | 360 | 12  | 4            | 700  | 95  |        | 032668 |
| 40 | +/- 1,0   | 2,9 | 500 | 12  | 4            | 700  | 120 |        | 032671 |
| 51 | +/- 1,0   | 3,2 | 730 | 12  | 4            | 700  | 155 | 032679 | 032680 |
| 60 | +/- 1,0   | 3,2 | 840 | 12  | 4            | 700  | 180 |        | 032683 |