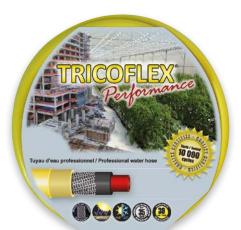

# TRICOFLEX® PERFORMANCE

Intermediate layer of flexible PVC yellow

Textile knitted reinforcement TNT

Intermediate layer of soft black PVC

Red flexible PVC

## FIVE-LAYER KNIT WATER TRANSPORT HOSE FOR PROFESSIONAL USE.

### **ADVANTAGES**

TRICOFLEX® PERFORMANCE combines high resistance and exceptional flexibility thanks to a Multilayered structure and an exclusive knit technique.

Resistant to abrasion, bad weather conditions, UV, crushing, and repeated pressure cycles, with a low curve radius preventing folding: these intrinsic qualities make the difference every day and for the long term.

TRICOFLEX® PERFORMANCE even has a red interior wall specially formulated to improve flow and resisted to polluted water, for a longer life span even in the case of especially tough use.