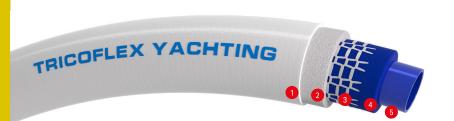

# TRICOFLEX® YACHTING

White PVC flexible liner

Intermediate layers of foam PVC

Knitted fibre reinforcement Intermediate layers of foam PVC

Blue inner tube

# Five-layer multipurpose hose with knitted reinforcement.

Exterior covering in PVC. With woven polyester fibre reinforcement and two-layer smooth lining.