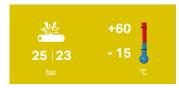

# CHEMICAL RESISTANCE

See table pages 110 to 113 column A.

| <b>(3)</b> | 1    |      | 1/2 |     |     | White  |        |        |
|------------|------|------|-----|-----|-----|--------|--------|--------|
|            |      |      | bar | bar |     | 15 m   | 25 m   | 50 m   |
| 12,5       | 18,2 | 2,85 | 25  | 10  | 125 | 063150 |        |        |
| 15         | 21,1 | 3,05 | 25  | 10  | 135 |        | 063176 |        |
| 19         | 26   | 3,5  | 23  | 9   | 180 |        | 063218 | 063263 |